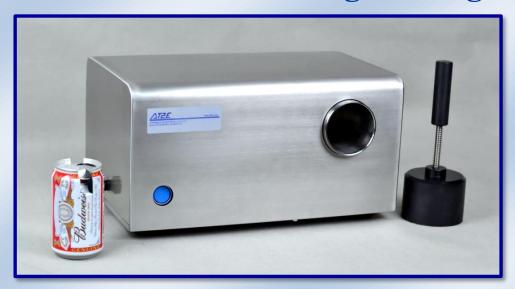

## **ANSS - Antinoise Seaming Cutting Saw**

The Antinoise Seaming Cutting Saw is a saw with a noise resistant design and a double blade for double seaming inspections. It has been specially designed for 2-pcs can and 3-pcs can (65 mm diameter or less).

It can apply a speed of 1450 rev/min which enables the use of this saw on very simple cutting surfaces.

With ANSS, a clear seam section will be obtained which is very necessary and important for a reliable double seam inspection.

## **Technical specifications:**

• Sample range: 2-pcs and 3-pcs can with diameter up to 65 mm

• Blade dimension: 80x22x0.5 mm (160 teeth)

Motor speed: approx 1450 rev/min

• Working voltage: 220 V (others by request)

Dimension: 390 (L) x 240 (W) x 200 (H) mm

Net weight: 15 kg