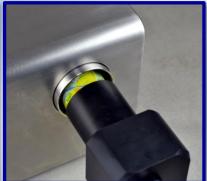

It can apply a speed of 1450 rev/min which enables the use of this saw on very simple cutting surfaces.

With ANSS, a clear seam section will be obtained which is very necessary and important for a reliable double seam inspection.