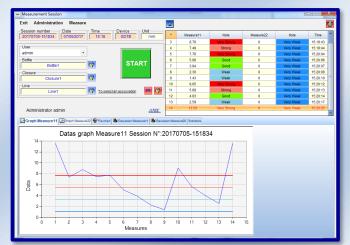

With GDTB-4 and "QUALIGAUGE" software, date can be transferred from any Mitutoyo digital gauges. User can review and manage all the saved data. Data report and graph are available with the "QUALIGAUGE" software which is very useful for data and result analyzing.

## **Optional parts:**

"QUALIGAUGE" software