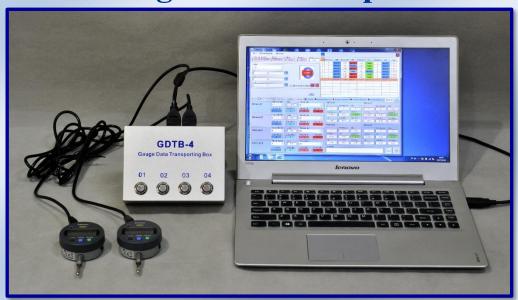

## **GDTB-4** Gauge Data Transportation Box

GDTB-4 Gauge Data Transportation Box is a data process box specially developed for collecting the data from Mitutoyo digital gauges. With the GDTB, users are able to collect the Mitutoyo digital gauges' data and send to data acquisition system or AT2E's "QUALIGAUGE" software. It is able to connect up to 4 gauges.

With GDTB-4 and "QUALIGAUGE" software, date can be transferred from any Mitutoyo digital gauges. User can review and manage all the saved data. Data report and graph are available with the "QUALIGAUGE" software which is very useful for data and result analyzing.

## **Technical specifications:**

Overall size: 140 x 105 x 55 mm

Number of the ports for Mitutoyo gauge: 4 (Please consult AT2E for other request)

Main supply: USB