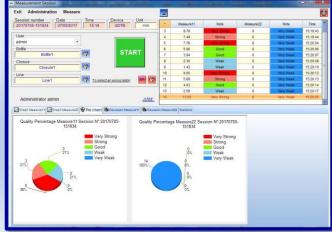

With GDTB-4 and "QUALIGAUGE" software, date can be transferred from any Mitutoyo digital gauges. User can review and manage all the saved data. Data report and graph are available with the "QUALIGAUGE" software which is very useful for data and result analyzing.

## **Optional parts:**

"QUALIGAUGE" software