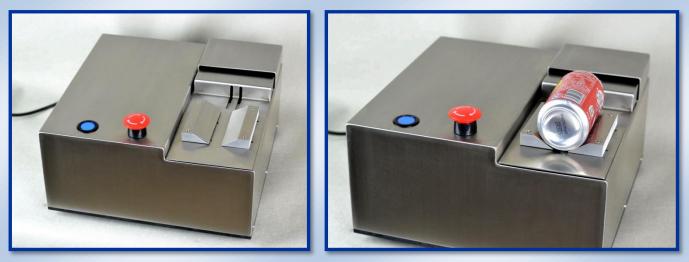

## **SS-1 Seaming Cutting Saw**

SS-1 Seaming Cutting Saw is a specially designed saw for seam cutting purpose. Equipped with linear guide rail, cans' moving during cutting will be very precise and accurate in track. Comparing to typical seam saw, a clearer seam section will be obtained.

SS-1 Seaming Cutting Saw

**Movable platform** 

## Characteristics:

- Applicable for 2-pcs, 3-pcs and aerosol can
- · Equipped with linear guide rail
- Easy to collect the trash